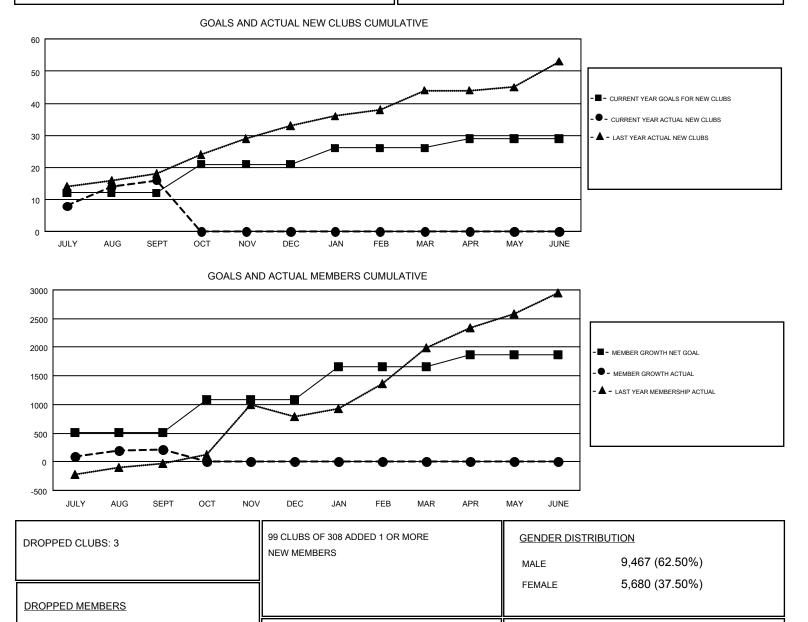

## GMT: JAYESH THAKKAR

| Clubs                 |               |           |               | Members<br>RESULTS FOR 2018-2019 |                           |                         |                                                    |
|-----------------------|---------------|-----------|---------------|----------------------------------|---------------------------|-------------------------|----------------------------------------------------|
| RESULTS FOR 2018-2019 |               |           |               |                                  |                           |                         |                                                    |
| QUARTER               | NEW CLUB GOAL | NEW CLUBS | DROPPED CLUBS | QUARTER                          | MEMBER GROWTH NET<br>GOAL | MEMBER GROWTH<br>ACTUAL | DROPPED<br>MEMBERS ACTUAL<br>(including transfers) |
| JULY/AUG/SEPT         | 12            | 16        | 3             | JULY/AUG/SEPT                    | 515                       | 666                     | 408                                                |
| OCT/NOV/DEC           | 9             | 0         | 0             | OCT/NOV/DEC                      | 575                       | 0                       | 0                                                  |
| JAN/FEB/MAR           | 5             | 0         | 0             | JAN/FEB/MAR                      | 565                       | 0                       | 0                                                  |
| APR/MAY/JUNE          | 3             | 0         | 0             | APR/MAY/JUNE                     | 210                       | 0                       | 0                                                  |

CLICK HERE FOR CUMULATIVE

MEMBERSHIP DATA

9

0

399

408

TOTAL FAMILY UNIT MEMBERS

FAMILY MEMBERS PAYING HALF